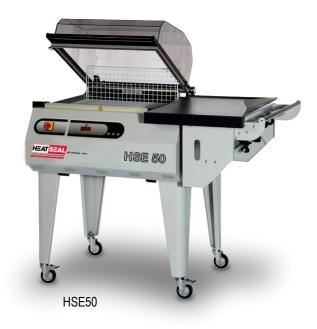

## **ONE STEP SHRINK WRAP MACHINE**

## MODEL: HSE50

**FEATURES** 

- All Electric, No Air Required
- Simple Digital Controls
- Easily Adjustable for Different Sizes
- Save 10 Separate Programs
- Seal Only and SoftShrink Setting
- Powder Coated Steel Construction
- Compact Design for Retail and Limited Space Applications
- Cut and Seal Magnetic Hold Down
- Hood Magnetic Hold Down
- Multiple Alarms for Machine
  Monitoring
- Locking Casters
- One Year Limited Warranty

| 15"W, 21"L (390mm W, 540mm L)                      |
|----------------------------------------------------|
| 23.5" W, 9.5"OD (600mm W, 250mm OD)                |
| 0 – 5 PPM, Dependent upon product and film size    |
| 15" W, 19.5" L, 4.5" H (380mm W, 500mm L, 200mm H) |
| 200-240VAC, SINGLE PHASE, 22A                      |
| 37" (940mm)                                        |
| 50" L, 32" W, 46" H (1260mm L, 810mm W, 1165mm H)  |
| 232 Lbs. (105 Kg)                                  |
|                                                    |